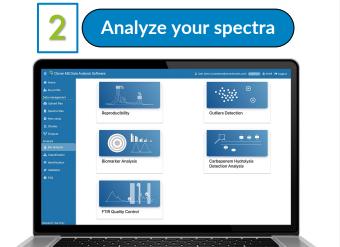

## Clover MS Data Analysis Software

Al-powered software for research on fast, accurate and cost-efficient Microorganisms Resistance Analysis and Strain Typing using both MALDI-ToF and FTIR data

## Algorithms to:

- Denoising
- ✓ Smooth and Derivate
- ✓ Baseline substraction
- ✓ Alignment
- ✓ Average Spectra builder system
- ✓ Peak Finding
- ✓ Normalization for MS and IR data

The best collection of algorithms and analysis ready for use in a clean and modern interface