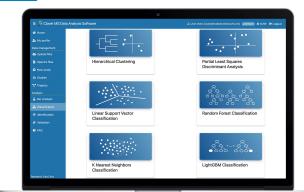

## Algorithms to:

- Denoising
- ✓ Smooth and Derivate
- ✓ Baseline substraction
- ✓ Alignment
- ✓ Average Spectra builder system
- ✓ Peak Finding
- ✓ Normalization for MS and IR data

The best collection of algorithms and analysis ready for use in a clean and modern interface